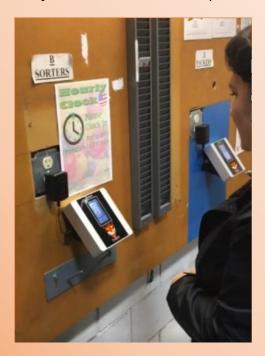

## PET Tiger's Face ID is the ideal solution for all operation types.

The all new powerful facial recognition terminal provides solid identity verification through its contactless biometrics technology, recognizing a face in mere seconds.

Loaded with Face Biobridge VX 8.0, the latest face recognition algorithms, detect facial features during enrollment. Verification is made quicker and more accurate with the high resolution camera and infrared feature. Face detection is possible even under minimal light sources.