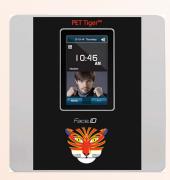

## Face ID

## PET Tiger's Face ID is the ideal solution for all operation types.

The all new powerful facial recognition terminal provides solid identity verification through its contactless biometrics technology, recognizing a face in mere seconds.

Loaded with Face Biobridge VX 8.0, the latest face recognition algorithms, detect facial features during enrollment. Verification is made quicker and more accurate with the high resolution camera and infrared feature. Face detection is possible even under minimal light sources.